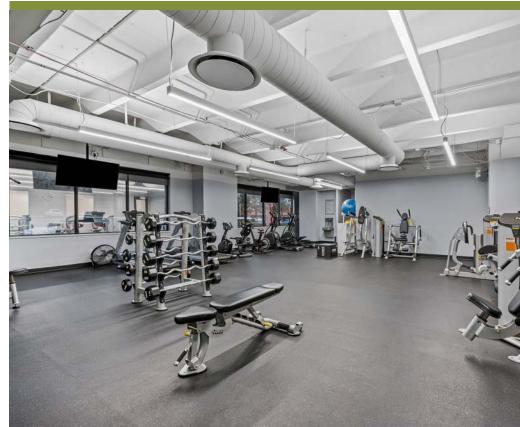

- 4 BUILDING CAMPUS
- TOTAL RBA: 412,869 SF
- 3.5±1,000 SF SURFACE PARKING
- STRUCTURED PARKING AVAILABLE
- ROOFTOP SOLAR PROVIDING 15-40% OF EACH BUILDING'S ENERGY NEEDS. COMING IN 2024.

Step into one of our GCP buildings, and you'll find upgrades around every corner. From the state-of-the-art fitness center and onsite café to collaboration-forward common spaces, every amenity has been thoughtfully planned with community at the forefront, inspiring conversation, and campus-wide connection.