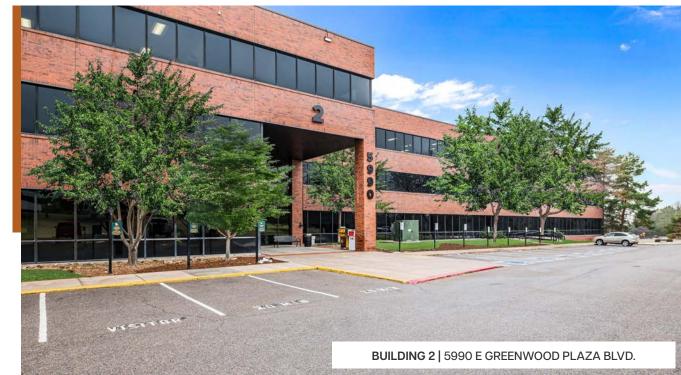

- 4 BUILDING CAMPUS
- TOTAL RBA: 412,869 SF
- 3.5±1,000 SF SURFACE PARKING
- STRUCTURED PARKING AVAILABLE
- ROOFTOP SOLAR PROVIDING 15-40% OF EACH BUILDING'S ENERGY NEEDS. COMING IN 2024.

Step into one of our GCP buildings, and you'll find upgrades around every corner. From the state-of-the-art fitness center and onsite café to collaboration-forward common spaces, every amenity has been thoughtfully planned with community at the forefront, inspiring conversation, and campus-wide connection.