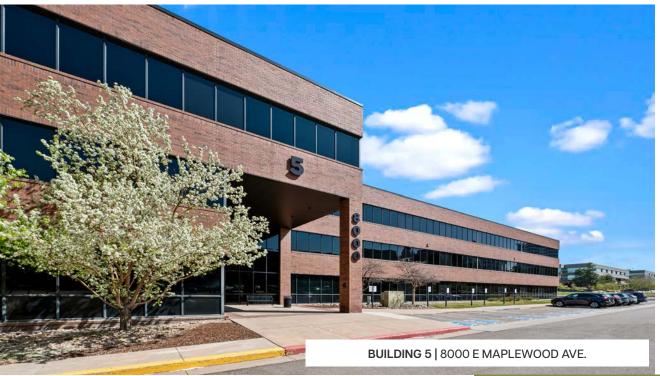

- 4 BUILDING CAMPUS
- TOTAL RBA: 412,869 SF
- 3.5±1,000 SF SURFACE PARKING
- STRUCTURED PARKING AVAILABLE
- ROOFTOP SOLAR PROVIDING 15-40% OF EACH BUILDING'S ENERGY NEEDS. COMING IN 2024.

Step into one of our GCP buildings, and you'll find upgrades around every corner. From the state-of-the-art fitness center and onsite café to collaboration-forward common spaces, every amenity has been thoughtfully planned with community at the forefront, inspiring conversation, and campus-wide connection.