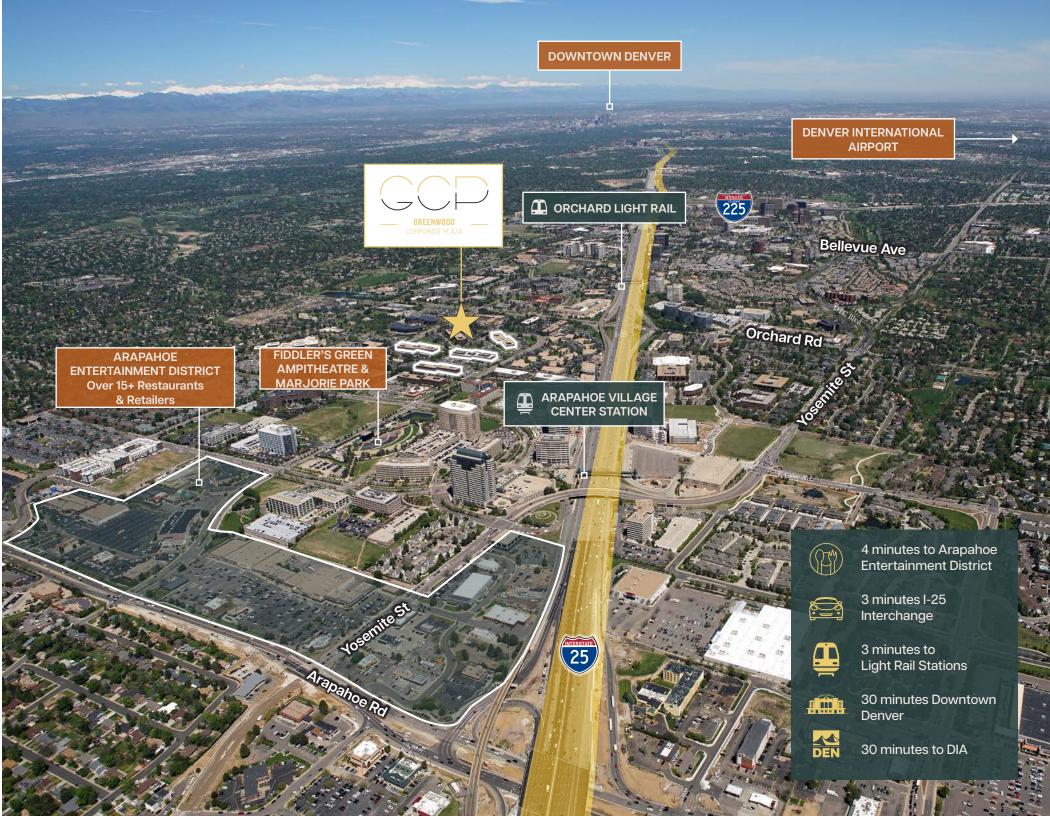

## THE GREENWOOD OFFICE THAT LETS YOU DO MORE.

With a prime location right in the heart of Greenwood Village, working at **GCP** means having options at your doorstep.
Catch a concert at Fiddler's Green Amphitheatre, connect with colleagues over lunch at the Arapahoe Entertainment District or break up your day with a walk at Marjorie Park.
And when you're ready to head home simply hop on the light rail or I-25 and get going wherever you want to go.