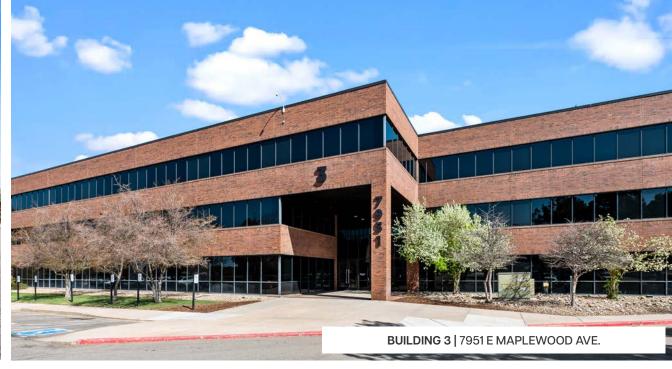

- 4 BUILDING CAMPUS
- TOTAL RBA: 412,869 SF
- 3.5±1,000 SF SURFACE PARKING
- STRUCTURED PARKING AVAILABLE
- ROOFTOP SOLAR PROVIDING 15-40% OF EACH BUILDING'S ENERGY NEEDS. COMING IN 2024.

Step into one of our GCP buildings, and you'll find upgrades around every corner. From the state-of-the-art fitness center and onsite café to collaboration-forward common spaces, every amenity has been thoughtfully planned with community at the forefront, inspiring conversation, and campus-wide connection.