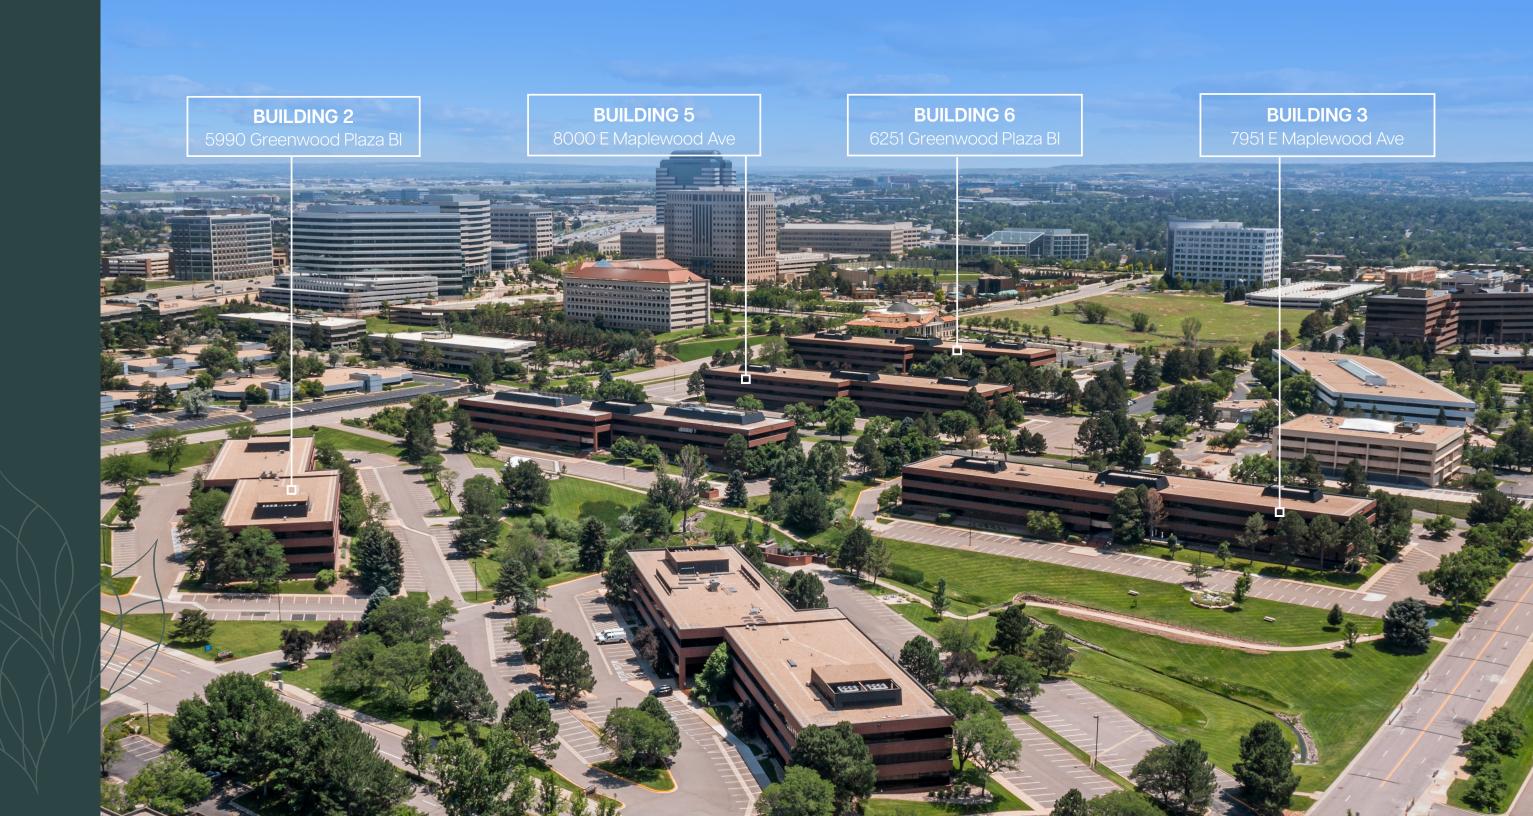

- 4 BUILDING CAMPUS
- TOTAL RBA: 412,869 SF
- 3.5±1,000 SF SURFACE PARKING
- STRUCTURED PARKING AVAILABLE
- ROOFTOP SOLAR PROVIDING 15-40% OF EACH BUILDING'S ENERGY NEEDS. COMING IN 2024.

Step into one of our GCP buildings, and you'll find upgrades around every corner. From the state-of-the-art fitness center and onsite café to collaboration-forward common spaces, every amenity has been thoughtfully planned with community at the forefront, inspiring conversation, and campus-wide connection.