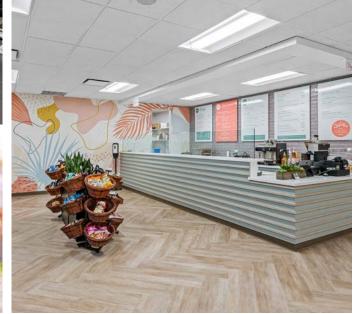

- 4 BUILDING CAMPUS
- TOTAL RBA: 412,869 SF
- 3.5±1,000 SF SURFACE PARKING
- STRUCTURED PARKING AVAILABLE
- ROOFTOP SOLAR PROVIDING 15-40% OF EACH BUILDING'S ENERGY NEEDS. COMING IN 2024.

Step into one of our GCP buildings, and you'll find upgrades around every corner. From the state-of-the-art fitness center and onsite café to collaboration-forward common spaces, every amenity has been thoughtfully planned with community at the forefront, inspiring conversation, and campus-wide connection.

**Tenant Lounge** & Grab-N-Go

Cafe

with BBQ & Seating

Shuttle Bus To & From **Light Rail Station** 

Games

Surrounded by Open Green Space with Walking Trails