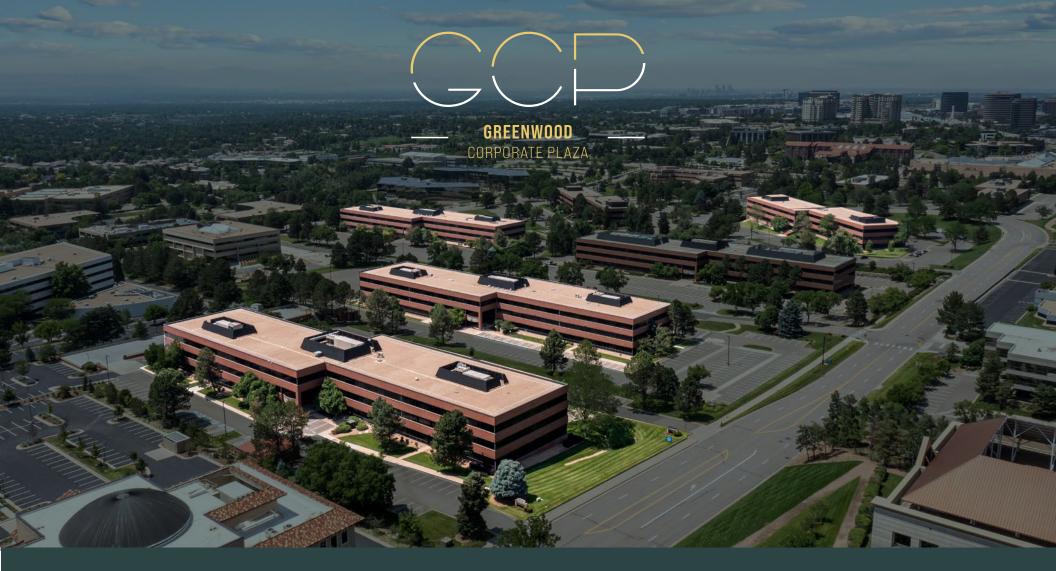

## THE CAMPUS

POWERED BY

## CONNECTION.

At **Greenwood Corporate Plaza**, we believe the office is not just a place to do business – but a collaborative, connected campus complemented by an ideal location in Greenwood Village. With forward-thinking upgrades, the scalability to grow and active ownership, GCP sets a standard in the South Denver area. No matter your industry, GCP stands ready to welcome you.

- 4 BUILDING CAMPUS
- TOTAL RBA: 412,869 SF
- 3.5±1,000 SF SURFACE PARKING
- STRUCTURED PARKING AVAILABLE
- ROOFTOP SOLAR PROVIDING 15-40% OF EACH BUILDING'S ENERGY NEEDS. COMING IN 2024.

Step into one of our GCP buildings, and you'll find upgrades around every corner. From the state-of-the-art fitness center and onsite café to collaboration-forward common spaces, every amenity has been thoughtfully planned with community at the forefront, inspiring conversation, and campus-wide connection.